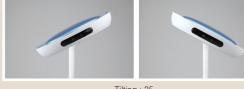

2 White LED / 8 Blue LED

Specifications

| Dimensions(mm)        | Housing: 377 × 274                      |
|-----------------------|-----------------------------------------|
|                       |                                         |
|                       | Base: 403 × 428                         |
| Height Adjustment(mm) | 1200-1700                               |
| Lamp                  | 2 White LED, 8 Blue LED                 |
| Power source          | AC 220V, 50/60Hz                        |
| Power consumption     | 30W                                     |
| Set time              | 30 ~ 240minutes (interval of 30minutes) |
| Spectral Irradiance   | 60uW/cm2/nm at 40cm                     |
| Caster                | 65mm rotary wheel x 4EA                 |
| Housing tilt          | ±35°                                    |
| Weight                | 23Kg                                    |
| Accessory             | Eye mask (Large/Small 1 EA)             |