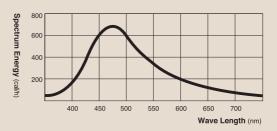

2 White LED / 8 Blue LED

Specifications

| Dimensions(mm)        | Housing: 377 × 274                      |
|-----------------------|-----------------------------------------|
|                       |                                         |
|                       | Base: 403 × 428                         |
| Height Adjustment(mm) | 1200-1700                               |
| Lamp                  | 2 White LED, 8 Blue LED                 |
| Power source          | AC 220V, 50/60Hz                        |
| Power consumption     | 30W                                     |
| Set time              | 30 ~ 240minutes (interval of 30minutes) |
| Spectral Irradiance   | 60uW/cm2/nm at 40cm                     |
| Caster                | 65mm rotary wheel x 4EA                 |
| Housing tilt          | ±35°                                    |
| Weight                | 23Kg                                    |
| Accessory             | Eye mask (Large/Small 1 EA)             |