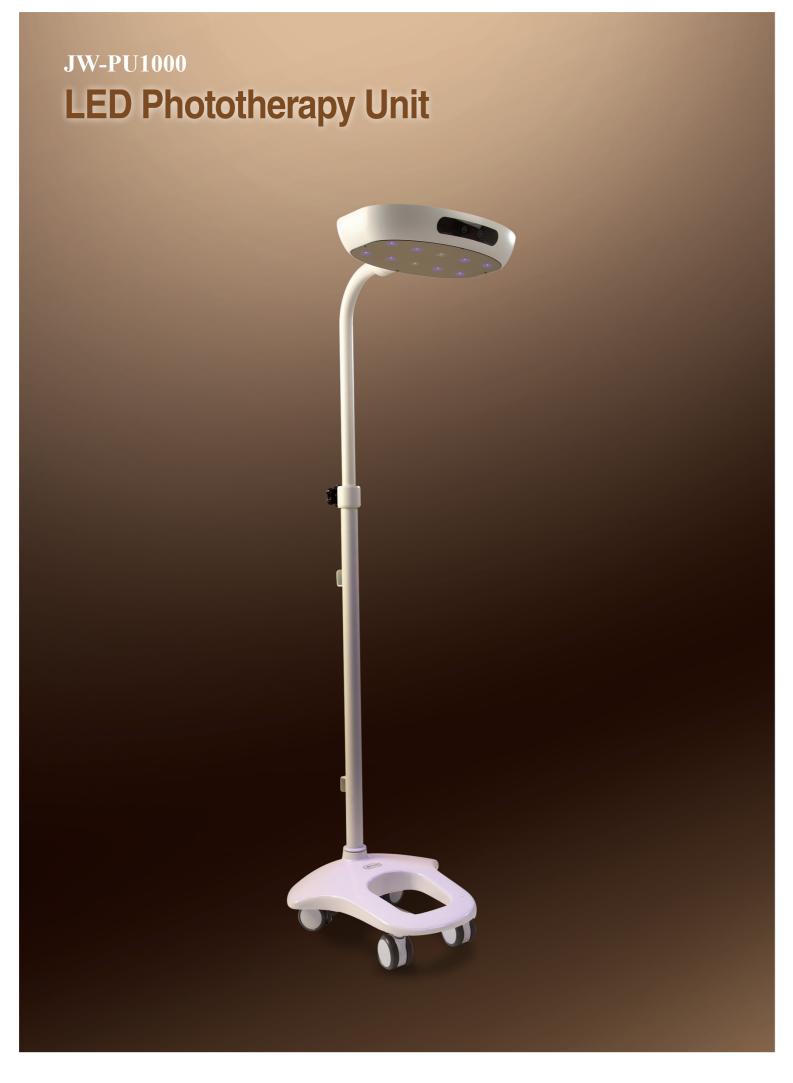

JW HOSPITAL EQUIPMENT SERIES

1NFANT CARE SYSTEM

JW-PU1000 incorporates a combinational white & blue LED light source for the treatment of newborn jaundice. Blue LED light deliver intensive phototherapy and white LED light deliver light for examination

2 White LED / 8 Blue LED

Specifications

| Dimensions(mm)        | Housing: 377 × 274                      |
|-----------------------|-----------------------------------------|
|                       |                                         |
|                       | Base: 403 × 428                         |
| Height Adjustment(mm) | 1200-1700                               |
| Lamp                  | 2 White LED, 8 Blue LED                 |
| Power source          | AC 220V, 50/60Hz                        |
| Power consumption     | 30W                                     |
| Set time              | 30 ~ 240minutes (interval of 30minutes) |
| Spectral Irradiance   | 60uW/cm2/nm at 40cm                     |
| Caster                | 65mm rotary wheel x 4EA                 |
| Housing tilt          | ±35°                                    |
| Weight                | 23Kg                                    |
| Accessory             | Eye mask (Large/Small 1 EA)             |