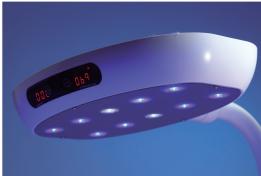

JW HOSPITAL EQUIPMENT SERIES

1NFANT CARE SYSTEM

JW-PU1000 incorporates a combinational white & blue LED light source for the treatment of newborn jaundice. Blue LED light deliver intensive phototherapy and white LED light deliver light for examination

2 White LED / 8 Blue LED

Specifications

| Dimensions(mm)        | Housing: 377 × 274                      |
|-----------------------|-----------------------------------------|
|                       |                                         |
|                       | Base: 403 × 428                         |
| Height Adjustment(mm) | 1200-1700                               |
| Lamp                  | 2 White LED, 8 Blue LED                 |
| Power source          | AC 220V, 50/60Hz                        |
| Power consumption     | 30W                                     |
| Set time              | 30 ~ 240minutes (interval of 30minutes) |
| Spectral Irradiance   | 60uW/cm2/nm at 40cm                     |
| Caster                | 65mm rotary wheel x 4EA                 |
| Housing tilt          | ±35°                                    |
| Weight                | 23Kg                                    |
| Accessory             | Eye mask (Large/Small 1 EA)             |