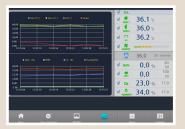

#### **Touch panel control**

- Temperature/Humidity/Oxygen/SpO2/Weight controlled and displayed by the LCD Monitor.
- Management of function trend is available.
- Alarm function on the LCD Monitor

#### **Dual Skin sensor**

Control temperature more precisely using dual skin sensor.

10.1" of large screen helps a user to check the current status of the incubator from the long distance and a touch panel makes it convenient to enter or change settings.

User can monitor the status of immature infant e.g. vital sign more easily by emphasizing SpO2 and BPM figures and showing the wave and signal intensity graphically in real time

User can check the progress of change of each data such as temperature, humidity and oxygen concentration by showing the status of the incubator saved at regular intervals in a type of graph and chart on the screen.