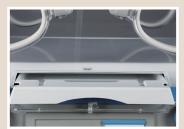

#### **Self Retractable Drawer**

Self retractable drawer helps opening and closing smoothly and it also prevents noises which may frighten the infant.