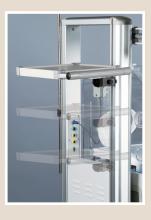

#### Rail system

Accessories such as IV Pole and shelves can be easily attached.

#### **Tubing management arm**

#### Instrument shelf

X-ray cassette

**Up/Down cabinet** 

X-ray cassette door

02

SpO<sub>2</sub>