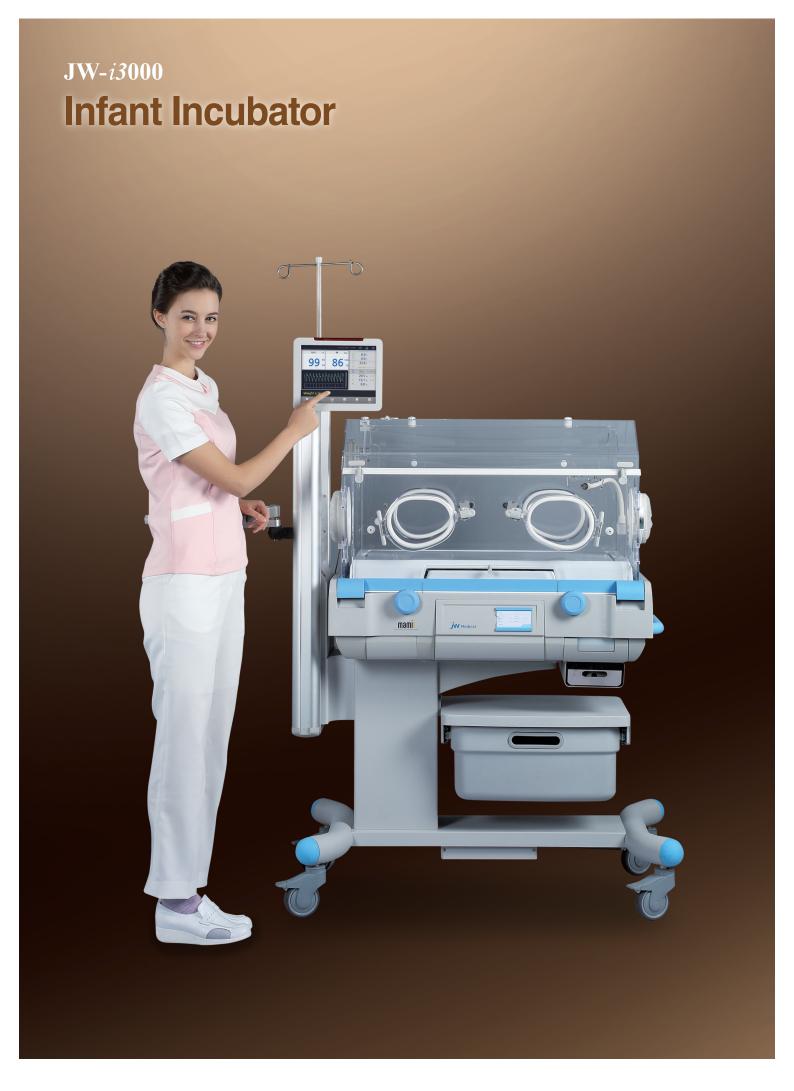

#### **INFANT CARE SYSTEM**

| INFANT INCUBATOR      | JW-i3000  |
|-----------------------|-----------|
| INFANT INCUBATOR      | CHS-i1000 |
| LED PHOTOTHERAPY UNIT | JW-PU1000 |
| INFANT WARMER         | CBW-1100  |
| PHOTOTHERAPY UNIT     | CHS-PU34  |

#### **Touch panel control**

- Temperature/Humidity/Oxygen/SpO2/Weight controlled and displayed by the LCD Monitor.
- Management of function trend is available.
- Alarm function on the LCD Monitor

#### Rail system

Accessories such as IV Pole and shelves can be easily attached.

#### **Dual Skin sensor**

Control temperature more precisely using dual skin sensor.

10.1" of large screen helps a user to check the current status of the incubator from the long distance and a touch panel makes it convenient to enter or change settings.