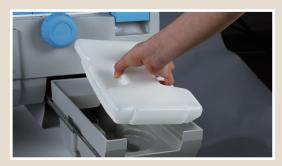

#### X-ray cassette dedicated Door

Change X-ray cassette without opening front door. Minimize the heat loss of an infant.