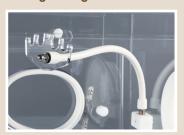

#### Cassette type humidity chamber

- Possible to check water level from outside.
- Easy cleaning (Detachable cassette type of water reservoir)
- Minimal structure of flow of humidification (Minimize the risk of infection )