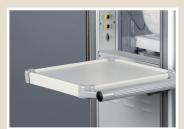

#### **Self Retractable Drawer**

Self retractable drawer helps opening and closing smoothly and it also prevents noises which may frighten the infant.