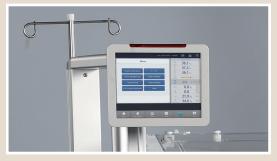

#### **Touch panel control**

- Temperature/Humidity/Oxygen/SpO2/Weight controlled and displayed by the LCD Monitor.
- Management of function trend is available.
- Alarm function on the LCD Monitor

User can monitor the status of immature infant e.g. vital sign more easily by emphasizing SpO2 and BPM figures and showing the wave and signal intensity graphically in real time

User can check the progress of change of each data such as temperature, humidity and oxygen concentration by showing the status of the incubator saved at regular intervals in a type of graph and chart on the screen.