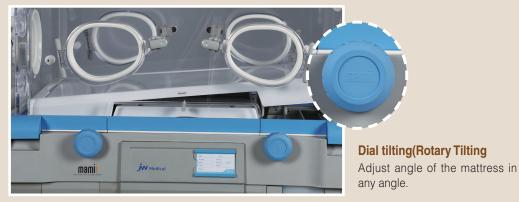

#### **Dual Skin sensor**

Control temperature more precisely using dual skin sensor.

10.1" of large screen helps a user to check the current status of the incubator from the long distance and a touch panel makes it convenient to enter or change settings.