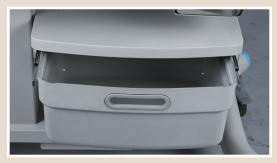

#### **Self Retractable Drawer**

Self retractable drawer helps opening and closing smoothly and it also prevents noises which may frighten the infant.