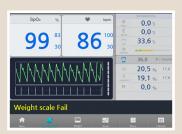

User can monitor the status of immature infant e.g. vital sign more easily by emphasizing SpO2 and BPM figures and showing the wave and signal intensity graphically in real time

User can check the progress of change of each data such as temperature, humidity and oxygen concentration by showing the status of the incubator saved at regular intervals in a type of graph and chart on the screen.