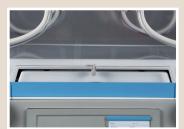

#### X-ray cassette dedicated Door

Change X-ray cassette without opening front door. Minimize the heat loss of an infant.