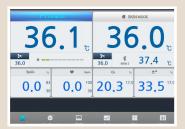

#### **Touch panel control**

- Temperature/Humidity/Oxygen/SpO2/Weight controlled and displayed by the LCD Monitor.
- Management of function trend is available.
- Alarm function on the LCD Monitor

User can monitor the status of immature infant e.g. vital sign more easily by emphasizing SpO2 and BPM figures and showing the wave and signal intensity graphically in real time

User can check the progress of change of each data such as temperature, humidity and oxygen concentration by showing the status of the incubator saved at regular intervals in a type of graph and chart on the screen.