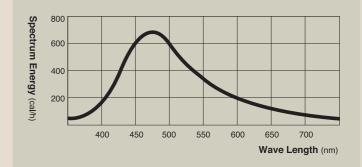

## Cool comfortable lighting assures less fatigued eyes. Adjustable mobile stand designed for balanced stability & transporting. More effective phototherapy by

• Up-down

FL. 20BW-NU Lamp× 4ea Total Energy : 10,440cal/h 400-500nm Energy : 5,600 cal/h