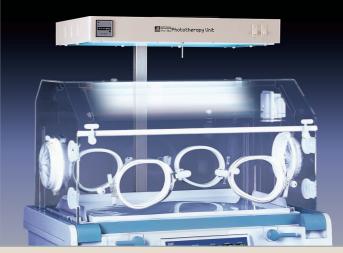

## CHS-PU34 **Phototherapy Unit**

4pcs of fluorescent lamp.

• With Incubator

| Specifications    |                                                                    |
|-------------------|--------------------------------------------------------------------|
| Dimensions        | 620mm(W) × 540mm(D)<br>500mm(W) × 565mm(D)<br>1,150mm ~ 1,700mm(H) |
| Lamp              | Non Ultra-violet ray Lamp 4pcs                                     |
| Power source      | AC 220V/110V, 50/60Hz                                              |
| Power consumption | 90W                                                                |
| Hour meter        | 0 ~ 999Hr                                                          |
| Caster            | 2"Swivel Caster 4pcs                                               |
| Housing tilt      | ± 16°                                                              |
| Net weight        | 25kg                                                               |