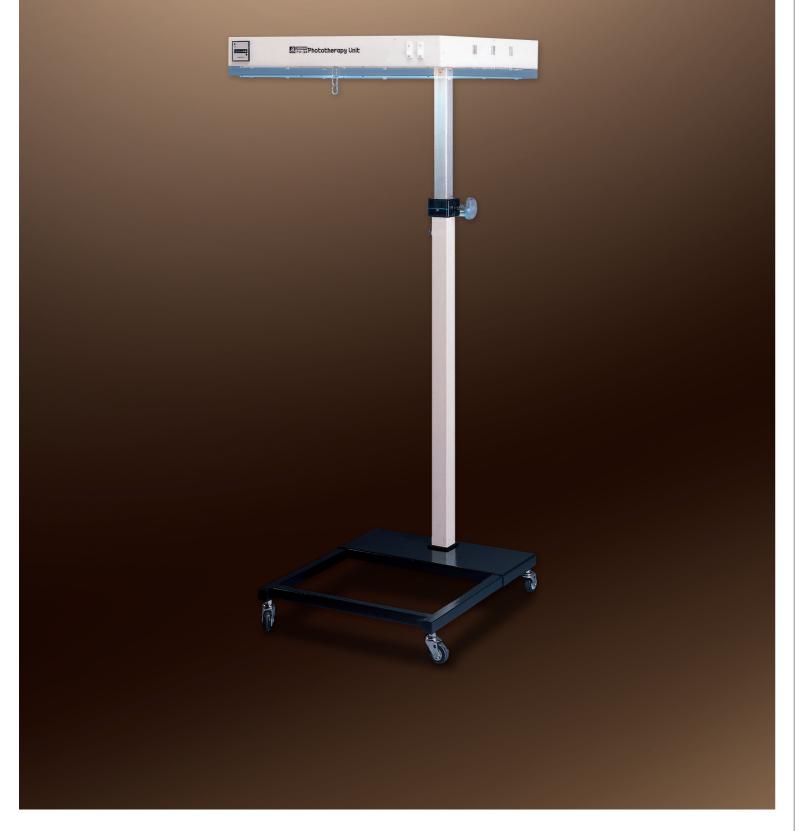

## CHS-PU34 **Phototherapy Unit**

4pcs of fluorescent lamp.

• With Incubator

| Specifications    |                                                                    |
|-------------------|--------------------------------------------------------------------|
| Dimensions        | 620mm(W) × 540mm(D)<br>500mm(W) × 565mm(D)<br>1,150mm ~ 1,700mm(H) |
| Lamp              | Non Ultra-violet ray Lamp 4pcs                                     |
| Power source      | AC 220V/110V, 50/60Hz                                              |
| Power consumption | 90W                                                                |
| Hour meter        | 0 ~ 999Hr                                                          |
| Caster            | 2"Swivel Caster 4pcs                                               |
| Housing tilt      | ± 16°                                                              |
| Net weight        | 25kg                                                               |

## Cool comfortable lighting assures less fatigued eyes. Adjustable mobile stand designed for balanced stability & transporting. More effective phototherapy by

• Up-down

FL. 20BW-NU Lamp× 4ea Total Energy : 10,440cal/h 400-500nm Energy : 5,600 cal/h